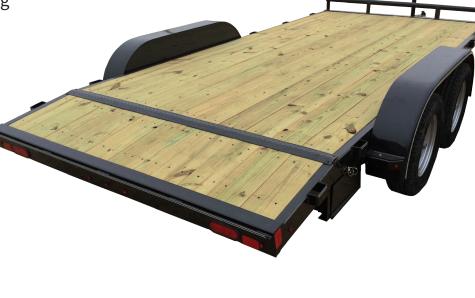

## ECONO CAR HAULER (CE)

Nothing but the basics. When you just need to finish the job, choose our Econo Car Hauler. Features under-deck ramp storage and the low loading angle required by unique vehicles.

## **SPECIAL FEATURES**

Smooth Plate Fenders Leaf Spring Suspension 2" Treated Pine Floor Stake Pocket Tie Downs Lifetime Warranty LED Lights -65 Degree Front Harness Sandblasted Paint Prep IFS Super Durable Powder Coating Front Rail Dove Tail