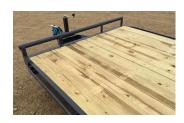

**SPECIAL FEATURES** 

Smooth Plate Fenders
Leaf Spring Suspension
2" Treated Pine Floor
Stake Pocket Tie Downs
Lifetime Warranty LED Lights
-65 Degree Front Harness
Sandblasted Paint Prep
Front Rail
Dove Tail

<sup>\*10</sup>k GVWR has 2-5/16" 12.5K Cast Standard Coupler

Jack Upgrades

**Spare Tire Mount** 

Steel Floor