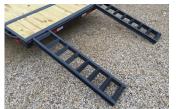

## SPECIFICATIONS 83"x 12'-24' 102"x16'-24

| GVWR (LBS)   | 7000-10000      | 7000-10000      |
|--------------|-----------------|-----------------|
| GAWR (LBS)   | 3500-5200       | 3500-5200       |
| FRAME        | 5" Channel      | 5" Channel      |
| TONGUE       | 5" Channel      | 5" Channel      |
| CROSSMEMBERS | 24" Centers     | 24" Centers     |
| COUPLER      | 2" 7k Cast*     | 2" 7k Cast*     |
| JACK         | 2k lb. Top Wind | 2k lb. Top Wind |
| TIRES        | Radial          | Radial          |
| WHEELS       | 15"             | 15"             |
| RAMPS        | 5' Slide-In     | 5' Slide-In     |
|              |                 |                 |