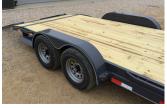

## CLASSIC CAR HAULER (CC)

The perfect choice for hauling and towing services. Our Classic Car Hauler looks good enough to represent you and your brand, and is also configurable for home use as well.

POPULAR OPTIONS
Cast Coupler

**SPECIAL FEATURES** 

Smooth Plate Fenders
Leaf Spring Suspension
2" Treated Pine Floor
Stake Pocket Tie Downs
Lifetime Warranty LED Lights
-65 Degree Front Harness
Sandblasted Paint Prep
Front Rail
Dove Tail

## SPECIFICATIONS 83"x 12'-24' 102"x16'-24

| GVWR (LBS)   | 7000-10000      | 7000-10000      |
|--------------|-----------------|-----------------|
| GAWR (LBS)   | 3500-5200       | 3500-5200       |
| FRAME        | 5" Channel      | 5" Channel      |
| TONGUE       | 5" Channel      | 5" Channel      |
| CROSSMEMBERS | 24" Centers     | 24" Centers     |
| COUPLER      | 2" 7k Cast*     | 2" 7k Cast*     |
| JACK         | 2k lb. Top Wind | 2k lb. Top Wind |
| TIRES        | Radial          | Radial          |
| WHEELS       | 15"             | 15"             |
| RAMPS        | 5' Slide-In     | 5' Slide-In     |
|              |                 |                 |