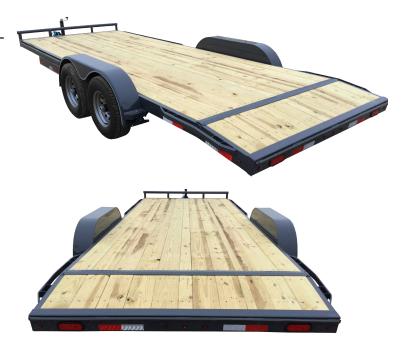

## CLASSIC CAR HAULER (CC)

The perfect choice for hauling and towing services. Our Classic Car Hauler looks good enough to represent you and your brand, and is also configurable for home use as well.

POPULAR OPTIONS
Cast Coupler

**SPECIAL FEATURES** 

Smooth Plate Fenders
Leaf Spring Suspension
2" Treated Pine Floor
Stake Pocket Tie Downs
Lifetime Warranty LED Lights
-65 Degree Front Harness
Sandblasted Paint Prep
Front Rail
Dove Tail

## SPECIFICATIONS 83"x 12'-24' 102"x16'-24

| GVWR (LBS)   | 7000-10000      | 7000-10000      |
|--------------|-----------------|-----------------|
| GAWR (LBS)   | 3500-5200       | 3500-5200       |
| FRAME        | 5" Channel      | 5" Channel      |
| TONGUE       | 5" Channel      | 5" Channel      |
| CROSSMEMBERS | 24" Centers     | 24" Centers     |
| COUPLER      | 2" 7k Cast*     | 2" 7k Cast*     |
| JACK         | 2k lb. Top Wind | 2k lb. Top Wind |
| TIRES        | Radial          | Radial          |
| WHEELS       | 15"             | 15"             |
| RAMPS        | 5' Slide-In     | 5' Slide-In     |
|              |                 |                 |